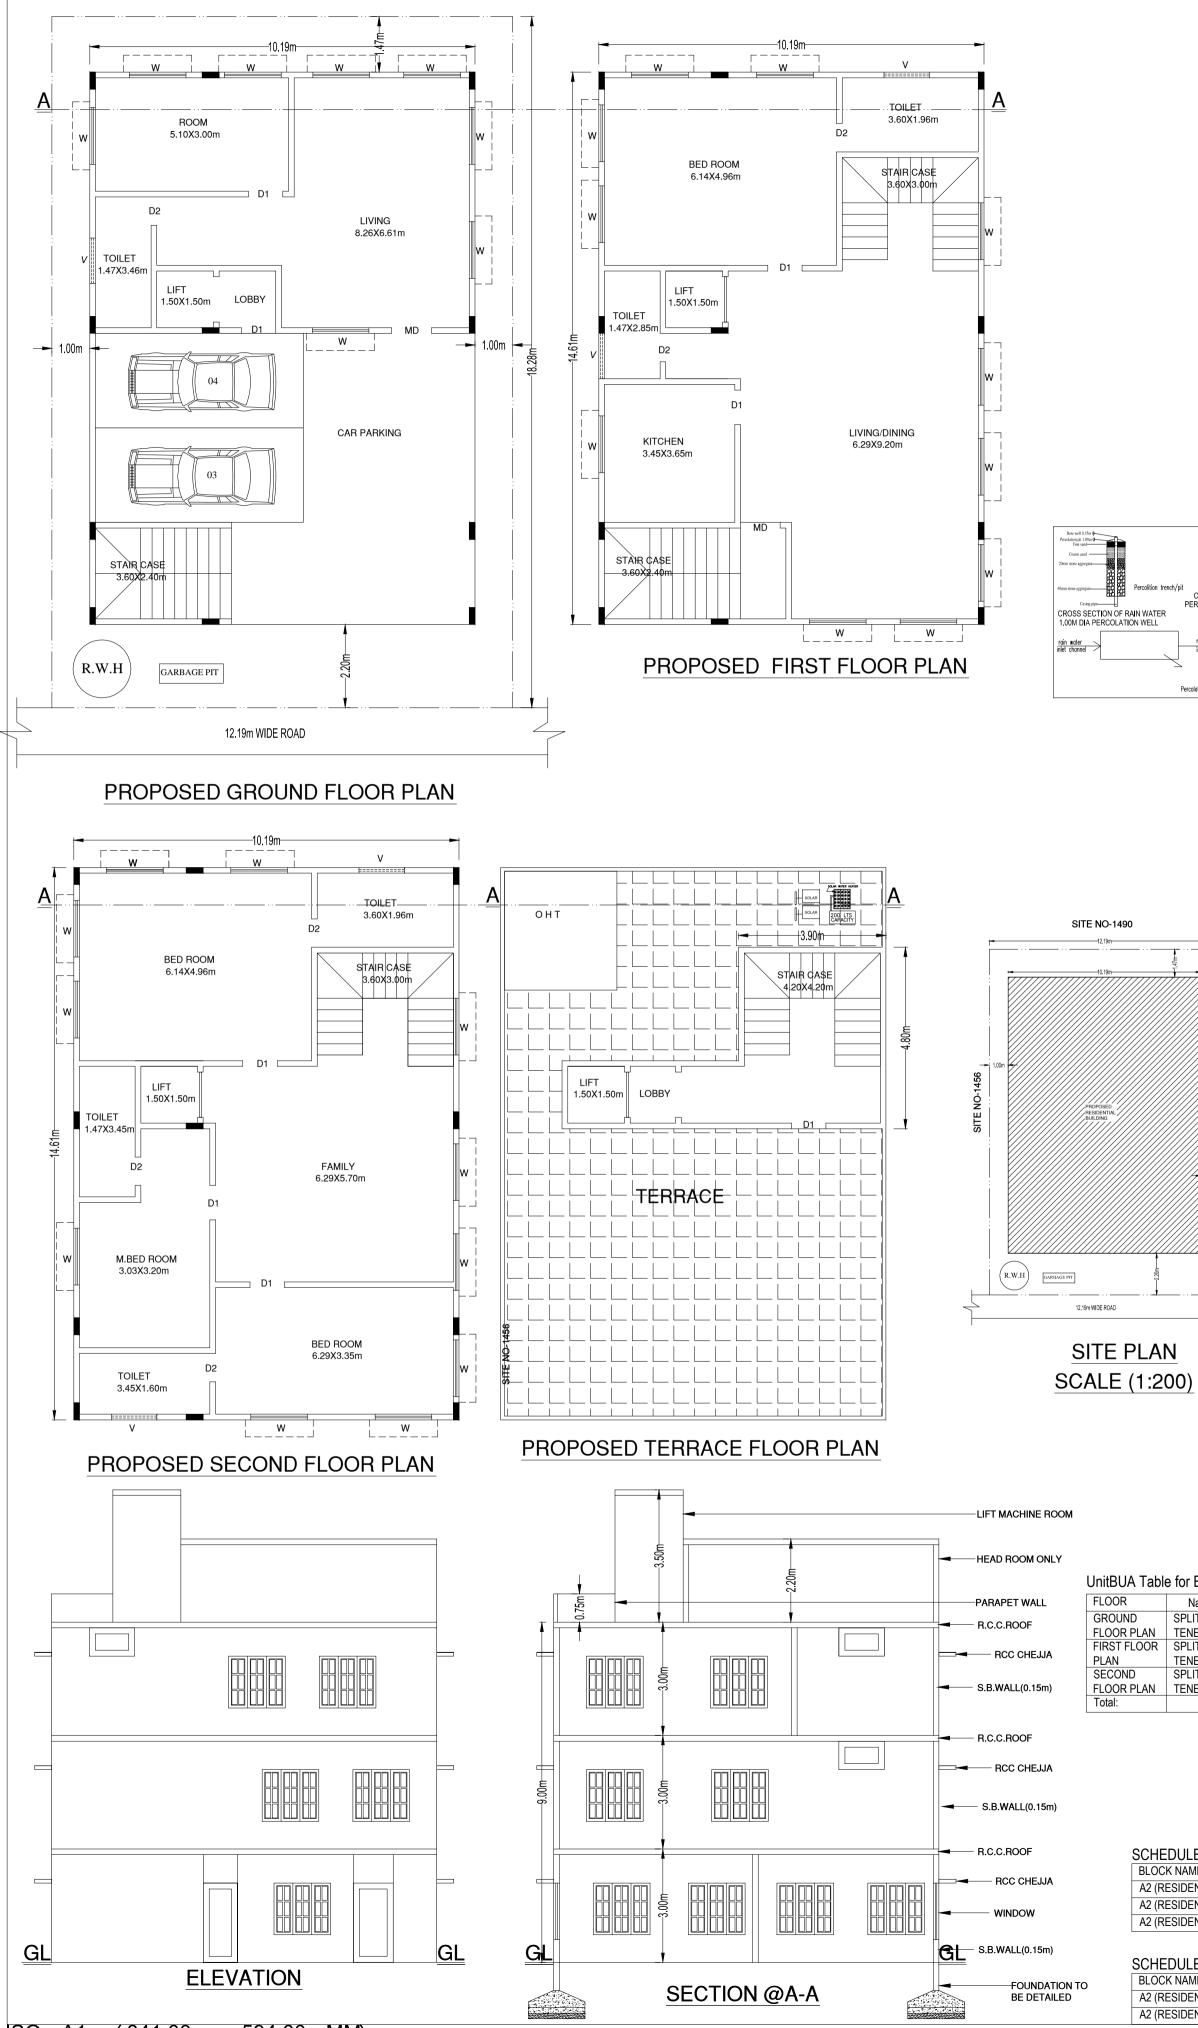

## Block USE/SUBUSE Details

| Block Name       | Block Use   | Block SubUse                | Block Structure        | Block Land Use<br>Category |  |  |
|------------------|-------------|-----------------------------|------------------------|----------------------------|--|--|
| A2 (RESIDENTIAL) | Residential | Plotted Resi<br>development | Bldg upto 11.5 mt. Ht. | R                          |  |  |

## UnitBUA Table for Block :A2 (RESIDENTIAL)

|     | Name              | UnitBUA Type | UnitBUA Area | Carpet Area | No. of Rooms | No. of Tenement | ור |  |  |  |  |  |  |
|-----|-------------------|--------------|--------------|-------------|--------------|-----------------|----|--|--|--|--|--|--|
| LAN | SPLIT<br>TENEMENT | FLAT         | 344.85       | 309.05      | 3            | 1               |    |  |  |  |  |  |  |
| OOR | SPLIT<br>TENEMENT | FLAT         | 0.00         | 0.00        | 5            | 0               |    |  |  |  |  |  |  |
| LAN | SPLIT<br>TENEMENT | FLAT         | 0.00         | 0.00        | 7            | 0               |    |  |  |  |  |  |  |
|     | -                 | -            | 344.85       | 309.05      | 15           | 1               |    |  |  |  |  |  |  |

|                  |        |        |        |     | Iotal         |            |             | 4         | 11.25    |                 |          |         | 69.82    |           |              |                                        |
|------------------|--------|--------|--------|-----|---------------|------------|-------------|-----------|----------|-----------------|----------|---------|----------|-----------|--------------|----------------------------------------|
| SCHEDULE OF JOI  | INERY: |        |        |     | _             | i          |             |           |          |                 |          |         |          |           |              | ASSISTANT / JUNIOR ENG<br>TOWN PLANNER |
| BLOCK NAME       | NAME   | LENGTH | HEIGHT | NOS | EAD AT        |            |             |           |          |                 |          |         |          |           |              | TOWNT DAMES                            |
| A2 (RESIDENTIAL) | D2     | 0.75   | 2.10   | 06  | FAR &Teneme   | nt Details | 1           | 1         |          |                 |          |         | -        | 1         |              | 4                                      |
| A2 (RESIDENTIAL) | D1     | 0.91   | 2.10   | 06  | Block         |            | Tatal Duilt |           |          |                 | <b>-</b> |         | Proposed |           |              |                                        |
| A2 (RESIDENTIAL) | MD     | 1.05   | 2.10   | 02  |               | No. of     | Total Built |           | Deductio | ns (Area in S   | Sq.mt.)  |         | FAR Area | Total FAR | Transf (Na.) |                                        |
| , ,              |        |        |        |     |               | Same Bldg  | Up Area     |           |          |                 |          |         | (Sq.mt.) | Area      | Tnmt (No.)   |                                        |
| SCHEDULE OF JO   |        |        |        |     |               |            | (Sq.mt.)    | StairCase | Lift     | Lift<br>Machine | Void     | Parking | Resi.    | (Sq.mt.)  |              |                                        |
|                  |        | 1      | 1      | 1   | - A2          |            |             |           |          |                 |          |         |          |           |              | 1                                      |
| BLOCK NAME       | NAME   | LENGTH | HEIGHT | NOS | (RESIDENTIAL) | 1          | 476.00      | 47.28     | 6.75     | 2.25            | 16.56    | 69.82   | 333.34   | 333.34    | 01           |                                        |
| A2 (RESIDENTIAL) | V      | 1.20   | 1.20   | 06  | Grand         |            |             |           |          |                 |          |         |          |           |              | -                                      |
| A2 (RESIDENTIAL) | W      | 1.50   | 1.20   | 46  | Total         | 1          | 476.00      | 47.28     | 6.75     | 2.25            | 16.56    | 69.82   | 333.34   | 333.34    | 1.00         |                                        |